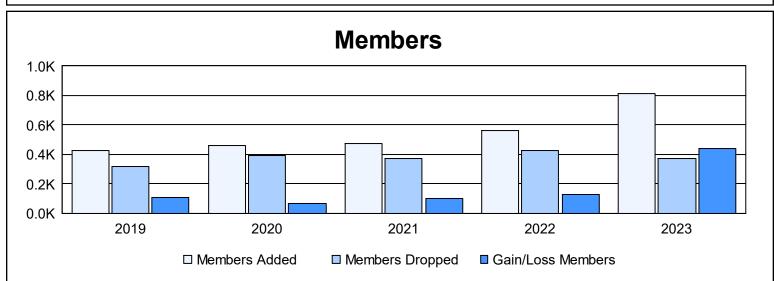

District 309 As of June 2023 Cumulative

| Year      | New<br>Clubs | Dropped<br>Clubs | Gain/<br>Loss<br>Clubs | New<br>Members | Charter<br>Members | Reinstate<br>Members | Transfer<br>Members | Total<br>Member<br>Added | Total<br>Members<br>Dropped | Gain/<br>Loss<br>Members |
|-----------|--------------|------------------|------------------------|----------------|--------------------|----------------------|---------------------|--------------------------|-----------------------------|--------------------------|
| 2018-2019 | 6            | 0                | 6                      | 253            | 149                | 19                   | 7                   | 428                      | 319                         | 109                      |
| 2019-2020 | 5            | 0                | 5                      | 280            | 138                | 35                   | 9                   | 462                      | 392                         | 70                       |
| 2020-2021 | 4            | 0                | 4                      | 280            | 138                | 48                   | 8                   | 474                      | 373                         | 101                      |
| 2021-2022 | 6            | 0                | 6                      | 292            | 236                | 27                   | 4                   | 559                      | 428                         | 131                      |
| 2022-2023 | 4            | 0                | 4                      | 584            | 203                | 23                   | 5                   | 815                      | 372                         | 443                      |
| Average   | 5            | 0                | 5                      | 338            | 173                | 30                   | 7                   | 548                      | 377                         | 171                      |